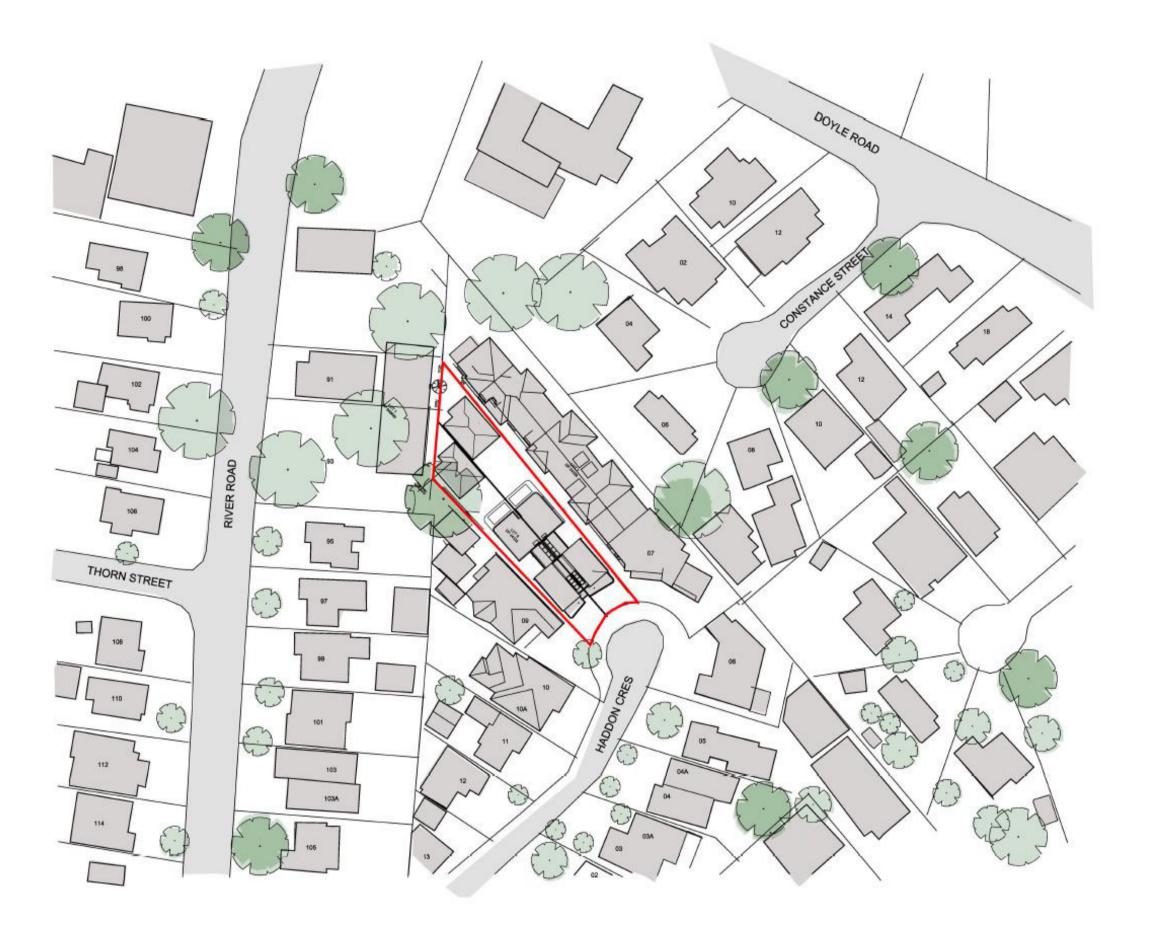

Proposed Site plan 1:1000

5 NOTIFICATION PLAN\_STREET VIEW

2 NOTIFICATION PLAN\_NORTH ELEVATION
1:200

Disclaimer
ISSUED DRAWINGS TAKE PRECEDENCE OVER CAD EXPORTS. READ DIGITAL FILES IN CONJUNCTION WITH ISSUED DRAWINGS. DO NOT SCALE FROM DRAWINGS.
VERIFY ALL DIMENSIONS AND LEVELS ON SITE PRIOR TO COMMENCEMENT OF FABRICATION AND/OR ANY SITE WORKS. ADVISE THE ARCHITECT OF ANY
DISCREPANCIES BEFORE ANY WORKS ARE UNDERTAKEN. COMPLY WITH ALL RELEVANT AUTHORITIES' REQUIREMENTS; NCC; AUSTRALIAN STANDARDS FOR
MATERIAL AND CONSTRUCTION PRACTICE AND WITH ENERGYCOMPLIANCE REQUIREMENTS SUCH AS BASIX CERTIFICATES OR SIMILAR.

8 HADDON CRESCENT, REVESBY

NOTIFICATION PLAN - SHEET 1
PROPOSED DUAL OCCUPANCY &
SECONDDARY DWELLINGS

Scale @ A1 1 : 200

Drawing No DA131

Issue:

01 DA APPLICATION

09.05.2025 Revision

1

8 HADDON CRESCENT, REVESBY

Scale @ A1 1:500

Drawing No DA132

Issue:

09.05.2025 01 DA APPLICATION