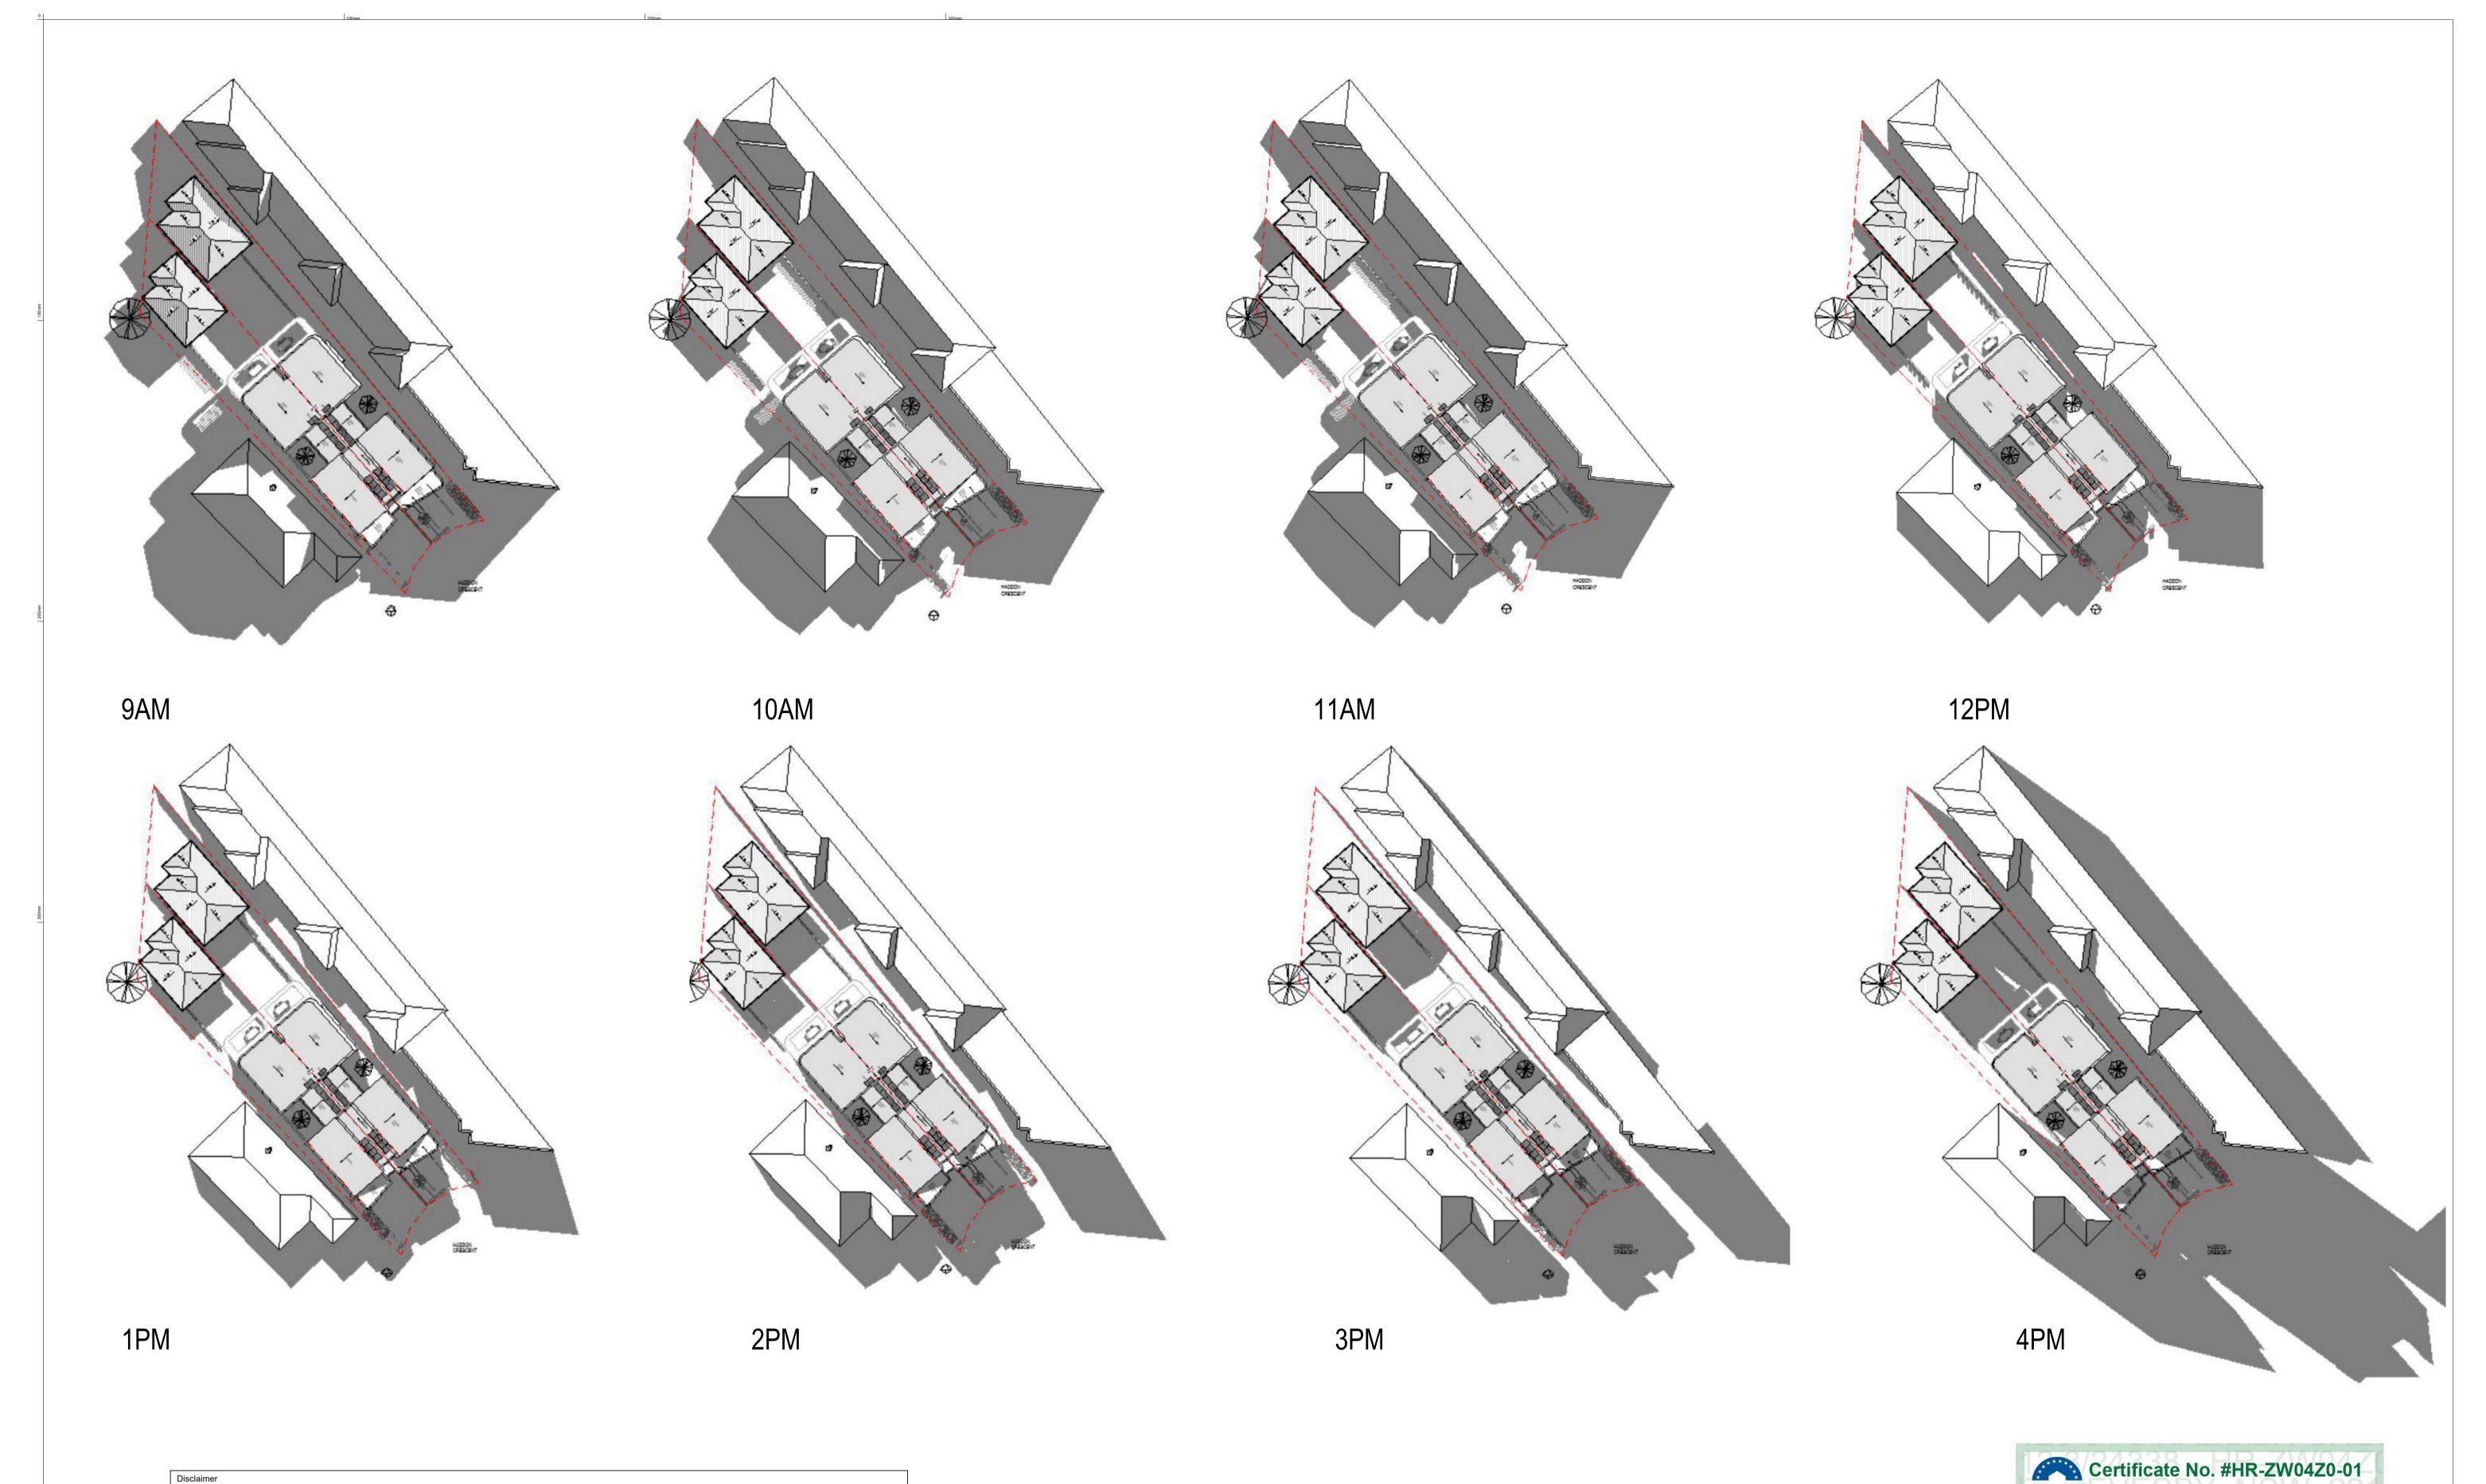

8 HADDON CRESCENT, REVESBY

Scale @ A1 1:500

Drawing No DA132

Issue:

09.05.2025 01 DA APPLICATION